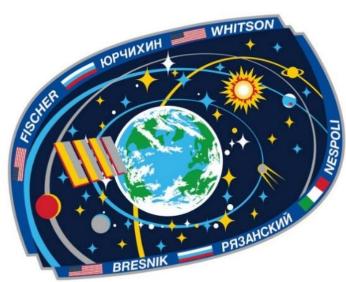

Astronaut Paolo Nespoli travelled to the ISS in July 2017, as part of Expedition 52/53. Astronaut Peggy Whitson's name is on the patch – what is she famous for? What else can you see in the mission patch?

Things to consider when designing a mission patch

- Shape
- Colour
- Pattern
- Light and shade
- Texture
- Story
- Name of Mission
- Names of astronauts
- Flags
- Symmetry/asymmetry

Apollo Program Insignia, Expedition 52 Credit: NASA Beyond Credit: ESA