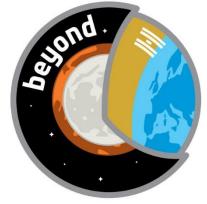

Luca Parmitano's mission is called 'Beyond'. The mission patch illustrates his journey. The Earth and the ISS are reflected in the astronaut's visor as he looks out into space. In the distance are the Moon and Mars.

Things to consider when designing a mission patch

- Shape
- Colour
- Pattern
- Light and shade
- Texture
- Story
- Name of Mission
- Names of astronauts
- Flags
- Symmetry/asymmetry

Apollo Program Insignia, Expedition 52 Credit: NASA Beyond Credit: ESA